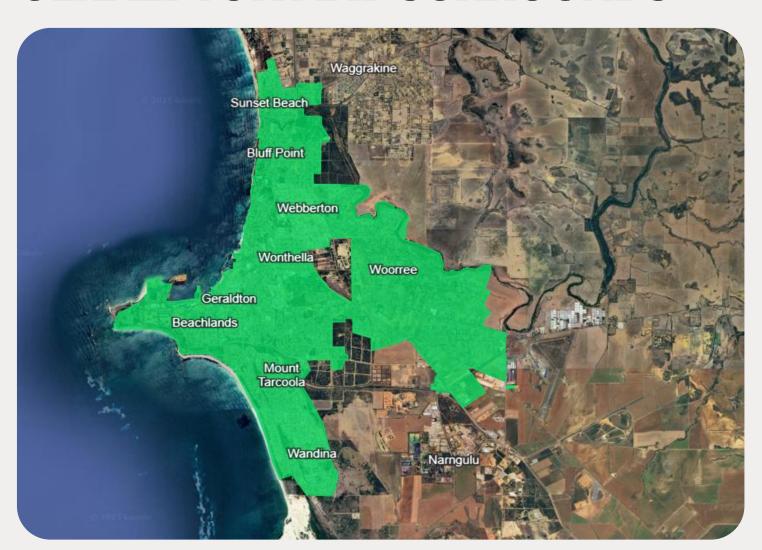

## nbn<sup>®</sup> Business Fibre Zone indicative map

## **GERALDTON AND SURROUNDS**

The nbn Business Fibre Initiative is available to businesses right across the country.

The areas highlighted on this map, are part of an nbn Business Fibre Zone that is eligible for business nbn Enterprise Ethernet.

Adjacent or nearby BFZ's may include:

• Narngulu

To find out more about the Fibre Initiative contact your service provider, or visit: nbnco.com.au/businessfibre

Key

nbn Business Fibre Zone

Please note: This map is indicative in nature and should only be used as a guide. You should make your own inquiries as to the currency, accuracy and completeness of the information herein. The Business Fibre Zone offering does not apply to unforeseeably complex premises, premises already served by other providers, data centres and temporary sites. In order to find out if a specific address is available for the nbn® Business Fibre Initiative contact your service provider or visit nbn.com.au/businessfibre. ©2024 nbn co ltd. 'nbn', 'business nbn®' and other nbn® logos are trademarks of nbn co ltd | ABN 86136533741