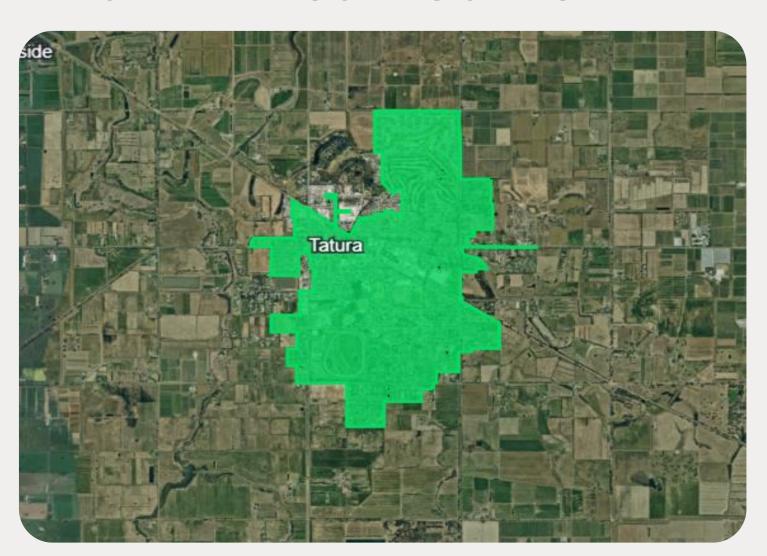

## nbn<sup>®</sup> Business Fibre Zone indicative map

## TATURA AND SURROUNDS

The nbn Business Fibre Initiative is available to businesses right across the country.

The areas highlighted on this map, are part of an nbn Business Fibre Zone that is eligible for business nbn Enterprise Ethernet.

Adjacent or nearby BFZ's may include:

Shepparton

To find out more about the Fibre Initiative contact your service provider, or visit: nbnco.com.au/businessfibre

Key

nb

nbn Business Fibre Zone

Please note: This map is indicative in nature and should only be used as a guide. You should make your own inquiries as to the currency, accuracy and completeness of the information herein. The Business Fibre Zone offering does not apply to unforeseeably complex premises, premises already served by other providers, data centres and temporary sites. In order to find out if a specific address is available for the nbn® Business Fibre Initiative contact your service provider or visit nbn.com.au/businessfibre. ©2024 nbn co ltd. 'nbn', 'business nbn®' and other nbn® logos are trademarks of nbn co ltd | ABN 86136533741