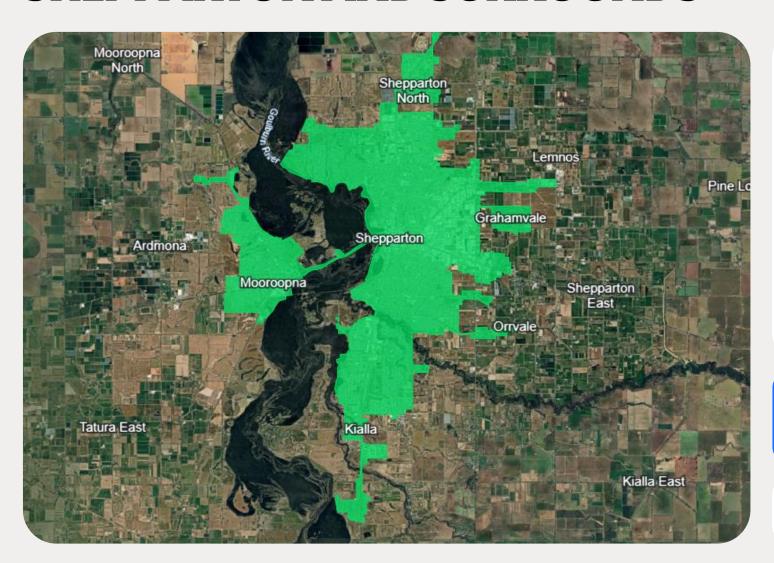

## **SHEPPARTON AND SURROUNDS**

The nbn Business Fibre Initiative is available to businesses right across the country.

The areas highlighted on this map, are part of an nbn Business Fibre Zone that is eligible for business nbn Enterprise Ethernet.

Adjacent or nearby BFZ's may include:

Tatura

To find out more about the Fibre Initiative contact your service provider, or visit: nbnco.com.au/businessfibre

Key

nbn Business Fibre Zone

Please note: This map is indicative in nature and should only be used as a guide. You should make your own inquiries as to the currency, accuracy and completeness of the information herein. The Business Fibre Zone offering does not apply to unforeseeably complex premises, premises already served by other providers, data centres and temporary sites. In order to find out if a specific address is available for the nbn® Business Fibre Initiative contact your service provider or visit nbn.com.au/businessfibre. ©2024 nbn co ltd. 'nbn', 'business nbn®' and other nbn® logos are trademarks of nbn co ltd | ABN 86 136 533 741