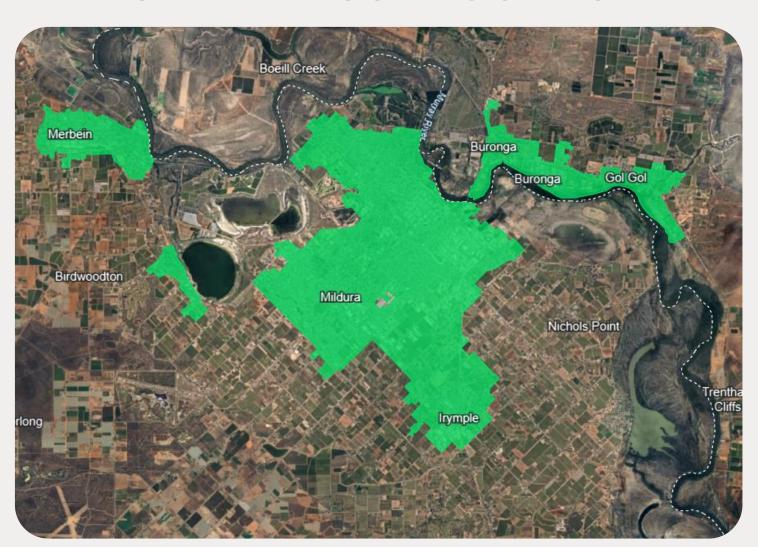

## **MILDURA AND SURROUNDS**

The nbn Business Fibre Initiative is available to businesses right across the country.

The areas highlighted on this map, are part of an nbn Business Fibre Zone that is eligible for business nbn Enterprise Ethernet.

Adjacent or nearby BFZ's may include:

N/A

To find out more about the Fibre Initiative contact your service provider, or visit: nbnco.com.au/businessfibre

Key

nb

nbn Business Fibre Zone

Please note: This map is indicative in nature and should only be used as a guide. You should make your own inquiries as to the currency, accuracy and completeness of the information herein. The Business Fibre Zone offering does not apply to unforeseeably complex premises, premises already served by other providers, data centres and temporary sites. In order to find out if a specific address is available for the nbn® Business Fibre Initiative contact your service provider or visit nbn.com.au/businessfibre. ©2024 nbn co ltd. 'nbn', 'business nbn®' and other nbn® logos are trademarks of nbn co ltd | ABN 86136533741