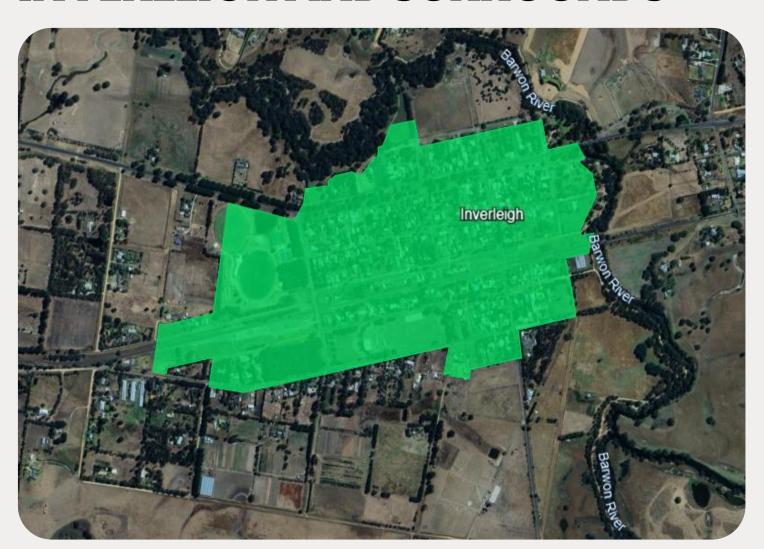

## **INVERLEIGH AND SURROUNDS**

The nbn Business Fibre Initiative is available to businesses right across the country.

The areas highlighted on this map, are part of an nbn Business Fibre Zone that is eligible for business nbn Enterprise Ethernet.

Adjacent or nearby BFZ's may include:

N/A

To find out more about the Fibre Initiative contact your service provider, or visit: nbnco.com.au/businessfibre

Key

nbn Business Fibre Zone

Please note: This map is indicative in nature and should only be used as a guide. You should make your own inquiries as to the currency, accuracy and completeness of the information herein. The Business Fibre Zone offering does not apply to unforeseeably complex premises, premises already served by other providers, data centres and temporary sites. In order to find out if a specific address is available for the nbn® Business Fibre Initiative contact your service provider or visit nbn.com.au/businessfibre. ©2024 nbn co ltd. 'nbn', 'business nbn®' and other nbn® logos are trademarks of nbn co ltd | ABN 86136533741