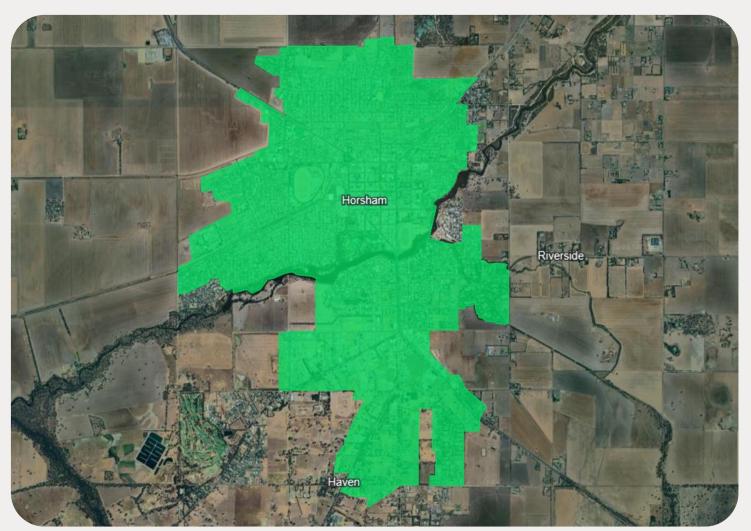

## nbn<sup>®</sup> Business Fibre Zone indicative map HORSHAM AND SURROUNDS

The nbn Business Fibre Initiative is available to businesses right across the country.

The areas highlighted on this map, are part of an nbn Business Fibre Zone that is eligible for business nbn Enterprise Ethernet.

Adjacent or nearby BFZ's may include:

• N/A

To find out more about the Fibre Initiative contact your service provider, or visit: nbnco.com.au/businessfibre

Key

hbn Business Fibre Zone

Please note: This map is indicative in nature and should only be used as a guide. You should make your own inquiries as to the currency, accuracy and completeness of the information herein. The Business Fibre Zone offering does not apply to unforeseeably complex premises, premises already served by other providers, data centres and temporary sites. In order to find out if a specific address is available for the nbn® Business Fibre Initiative contact your service provider or visit nbn.com.au/businessfibre. ©2024 nbn co ltd. 'nbn', 'business nbn®' and other nbn® logos are trademarks of nbn co ltd | ABN 86 136 533 741