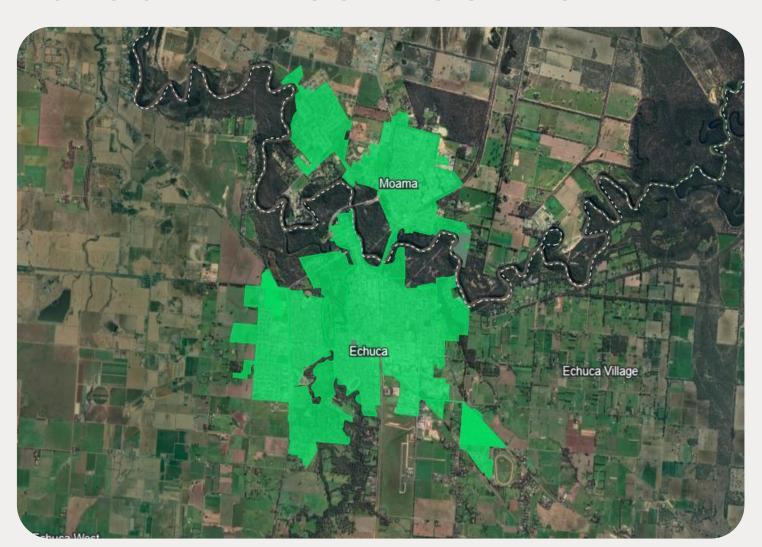

## nbn<sup>®</sup> Business Fibre Zone indicative map

## **ECHUCA AND SURROUNDS**

The nbn Business Fibre Initiative is available to businesses right across the country.

The areas highlighted on this map, are part of an nbn Business Fibre Zone that is eligible for business nbn Enterprise Ethernet.

Adjacent or nearby BFZ's may include:

N/A

To find out more about the Fibre Initiative contact your service provider, or visit: nbnco.com.au/businessfibre

Key

nbn Business Fibre Zone

Please note: This map is indicative in nature and should only be used as a guide. You should make your own inquiries as to the currency, accuracy and completeness of the information herein. The Business Fibre Zone offering does not apply to unforeseeably complex premises, premises already served by other providers, data centres and temporary sites. In order to find out if a specific address is available for the nbn® Business Fibre Initiative contact your service provider or visit nbn.com.au/businessfibre. ©2024 nbn co ltd. 'nbn', 'business nbn®' and other nbn® logos are trademarks of nbn co ltd | ABN 86136 533 741