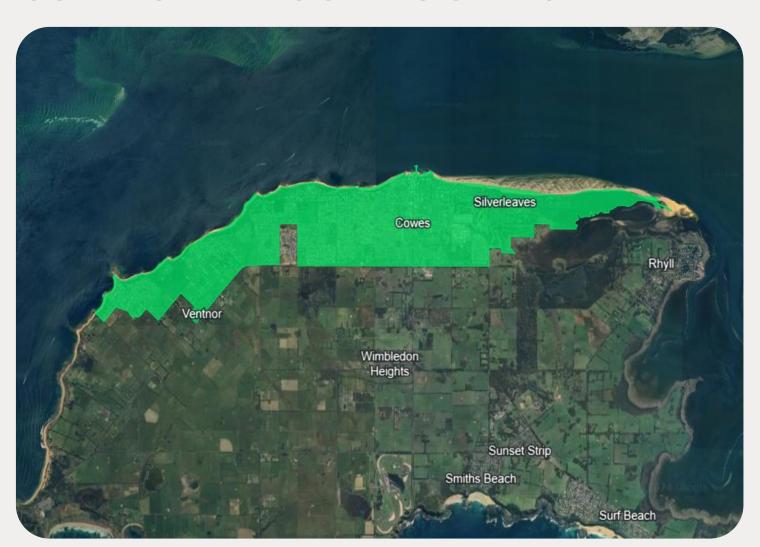

## **COWES AND SURROUNDS**

The nbn Business Fibre Initiative is available to businesses right across the country.

The areas highlighted on this map, are part of an nbn Business Fibre Zone that is eligible for business nbn Enterprise Ethernet.

Adjacent or nearby BFZ's may include:

N/A

To find out more about the Fibre Initiative contact your service provider, or visit: nbnco.com.au/businessfibre

Key

nl

nbn Business Fibre Zone

Please note: This map is indicative in nature and should only be used as a guide. You should make your own inquiries as to the currency, accuracy and completeness of the information herein. The Business Fibre Zone offering does not apply to unforeseeably complex premises, premises already served by other providers, data centres and temporary sites. In order to find out if a specific address is available for the nbn® Business Fibre Initiative contact your service provider or visit nbn.com.au/businessfibre. ©2024 nbn co ltd. 'nbn', 'business nbn®' and other nbn® logos are trademarks of nbn co ltd | ABN 86 136 533 741