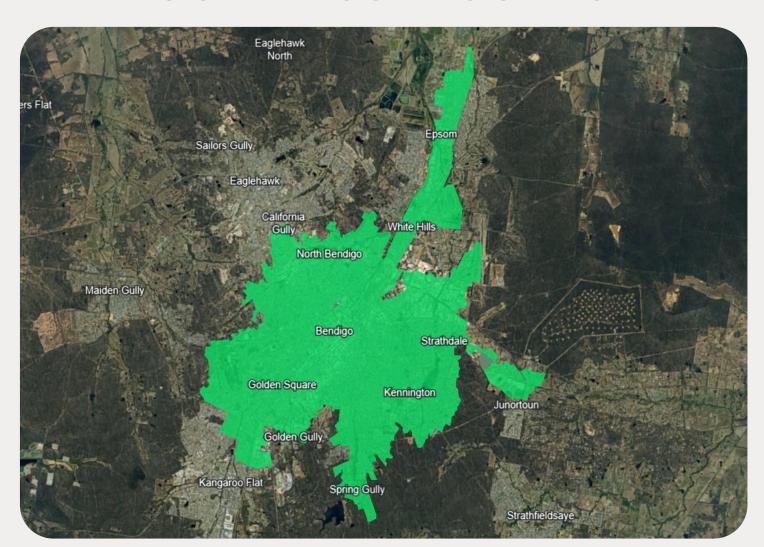

## nbn<sup>®</sup> Business Fibre Zone indicative map

## **BENDIGO AND SURROUNDS**

The nbn Business Fibre Initiative is available to businesses right across the country.

The areas highlighted on this map, are part of an nbn Business Fibre Zone that is eligible for business nbn Enterprise Ethernet.

Adjacent or nearby BFZ's may include:

N/A

To find out more about the Fibre Initiative contact your service provider, or visit: nbnco.com.au/businessfibre

Key

nb

nbn Business Fibre Zone

Please note: This map is indicative in nature and should only be used as a guide. You should make your own inquiries as to the currency, accuracy and completeness of the information herein. The Business Fibre Zone offering does not apply to unforeseeably complex premises, premises already served by other providers, data centres and temporary sites. In order to find out if a specific address is available for the nbn® Business Fibre Initiative contact your service provider or visit nbn.com.au/businessfibre. ©2024 nbn co ltd. 'nbn', 'business nbn®' and other nbn® logos are trademarks of nbn co ltd | ABN 86 136 533 741