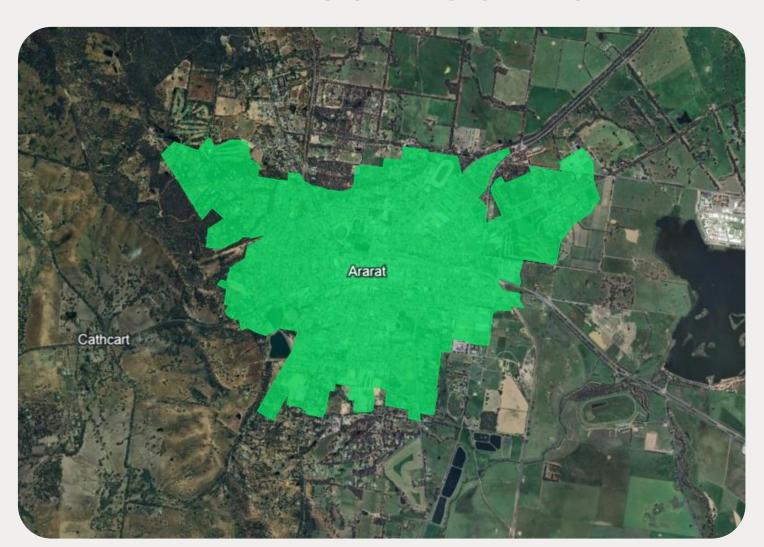

## **ARARAT AND SURROUNDS**

The nbn Business Fibre Initiative is available to businesses right across the country.

The areas highlighted on this map, are part of an nbn Business Fibre Zone that is eligible for business nbn Enterprise Ethernet.

Adjacent or nearby BFZ's may include:

N/A

To find out more about the Fibre Initiative contact your service provider, or visit: nbnco.com.au/businessfibre

Key

nbn Business Fibre Zone

Please note: This map is indicative in nature and should only be used as a guide. You should make your own inquiries as to the currency, accuracy and completeness of the information herein. The Business Fibre Zone offering does not apply to unforeseeably complex premises, premises already served by other providers, data centres and temporary sites. In order to find out if a specific address is available for the nbn® Business Fibre Initiative contact your service provider or visit nbn.com.au/businessfibre. ©2024 nbn co ltd. 'nbn', 'business nbn®' and other nbn® logos are trademarks of nbn co ltd | ABN 86136 533 741