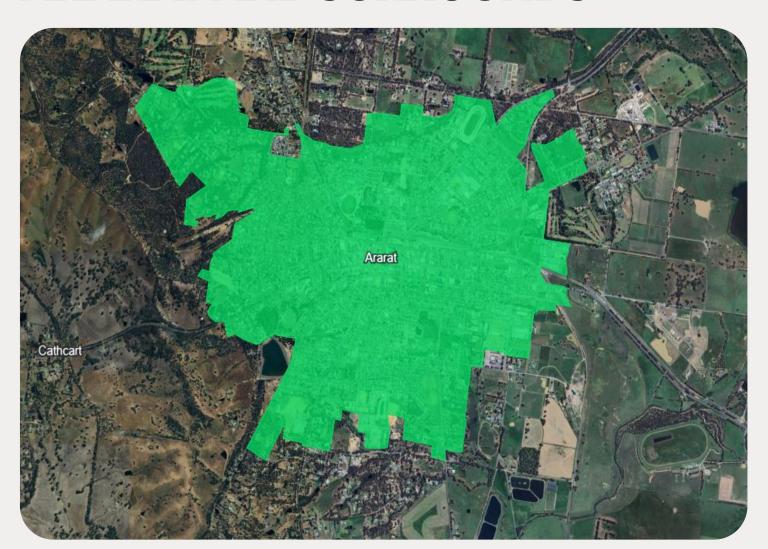

## **ARARAT AND SURROUNDS**

The nbn Business Fibre Initiative is available to businesses right across the country.

The areas highlighted on this map, are part of an nbn Business Fibre Zone that is eligible for business nbn Enterprise Ethernet.

Adjacent or nearby BFZ's may include:

N/A

To find out more about the Fibre Initiative contact your service provider, or visit: nbnco.com.au/businessfibre

Key

nbı

nbn Business Fibre Zone

Please note: This map is indicative in nature and should only be used as a guide. You should make your own inquiries as to the currency, accuracy and completeness of the information herein. The Business Fibre Zone offering does not apply to unforeseeably complex premises, premises already served by other providers, data centres and temporary sites. In order to find out if a specific address is available for the nbn® Business Fibre Initiative contact your service provider or visit nbn.com.au/businessfibre. ©2024 nbn co ltd. 'nbn', 'business nbn®' and other nbn® logos are trademarks of nbn co ltd | ABN 86136 533 741