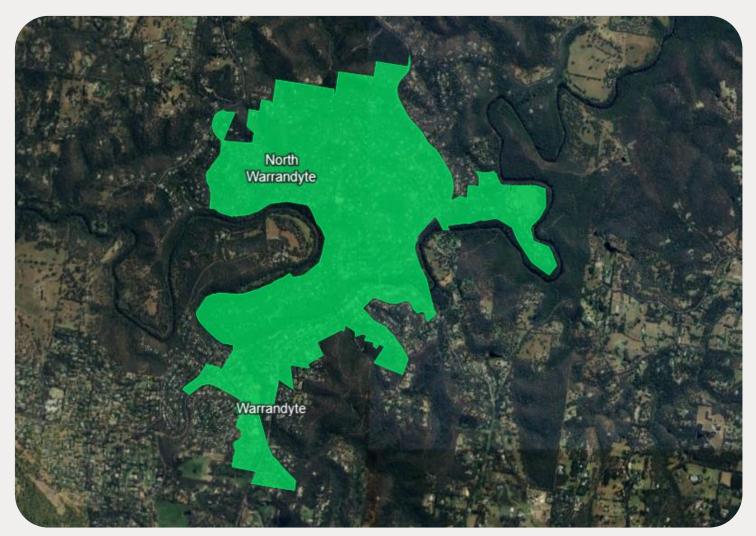

## nbn<sup>®</sup> Business Fibre Zone indicative map WARRANDYTE AND SURROUNDS

The nbn Business Fibre Initiative is available to businesses right across the country.

The areas highlighted on this map, are part of an nbn Business Fibre Zone that is eligible for business nbn Enterprise Ethernet.

Adjacent or nearby BFZ's may include:

- Research
- Eltham

To find out more about the Fibre Initiative contact your service provider, or visit: <u>nbnco.com.au/businessfibre</u>

Key

hbn Business Fibre Zone

Please note: This map is indicative in nature and should only be used as a guide. You should make your own inquiries as to the currency, accuracy and completeness of the information herein. The Business Fibre Zone offering does not apply to unforeseeably complex premises, premises already served by other providers, data centres and temporary sites. In order to find out if a specific address is available for the nbn® Business Fibre Initiative contact your service provider or visit nbn.com.au/businessfibre. ©2024 nbn co ltd. 'nbn', 'business nbn®' and other nbn® logos are trademarks of nbn co ltd | ABN 86 136 533 741