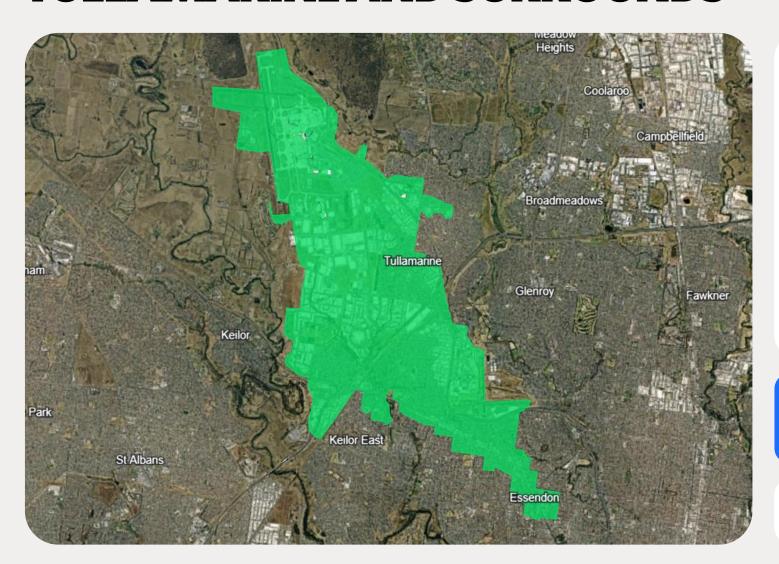

## **TULLAMARINE AND SURROUNDS**

The nbn Business Fibre Initiative is available to businesses right across the country.

The areas highlighted on this map, are part of an nbn Business Fibre Zone that is eligible for business nbn Enterprise Ethernet.

Adjacent or nearby BFZ's may include:

- Glenroy Pascoe Vale
- Laverton Sunshine
- Campbellfield

To find out more about the Fibre Initiative contact your service provider, or visit: nbnco.com.au/businessfibre

## Key

nbn Business Fibre Zone

Please note: This map is indicative in nature and should only be used as a guide. You should make your own inquiries as to the currency, accuracy and completeness of the information herein. The Business Fibre Zone offering does not apply to unforeseeably complex premises, premises already served by other providers, data centres and temporary sites. In order to find out if a specific address is available for the nbn® Business Fibre Initiative contact your service provider or visit nbn.com.au/businessfibre. ©2024 nbn co ltd. 'nbn', 'business nbn®' and other nbn® logos are trademarks of nbn co ltd | ABN 86 136 533 741