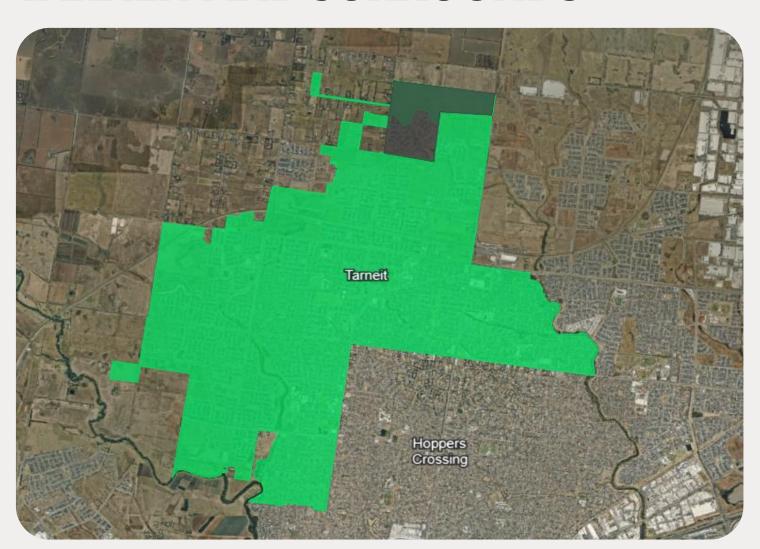

## **TARNEIT AND SURROUNDS**

The nbn Business Fibre Initiative is available to businesses right across the country.

The areas highlighted on this map, are part of an nbn Business Fibre Zone that is eligible for business nbn Enterprise Ethernet.

Adjacent or nearby BFZs may include:

Werribee

To find out more about the Fibre Initiative contact your service provider, or visit: nbnco.com.au/businessfibre

Key

nbn Business Fibre Zone

Please note: This map is indicative in nature and should only be used as a guide. You should make your own inquiries as to the currency, accuracy and completeness of the information herein. The Business Fibre Zone offering does not apply to unforeseeably complex premises, premises already served by other providers, data centres and temporary sites. In order to find out if a specific address is available for the nbn® Business Fibre Initiative contact your service provider or visit nbn.com.au/businessfibre. ©2024 nbn co ltd. 'nbn', 'business nbn®' and other nbn® logos are trademarks of nbn co ltd | ABN 86136 533 741