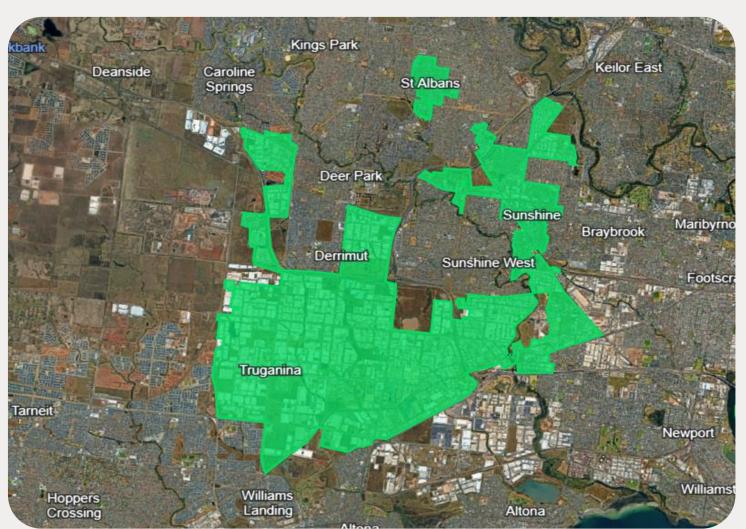

## nbn<sup>®</sup> Business Fibre Zone indicative map LAVERTON/SUNSHINE AND SURROUNDS

The nbn Business Fibre Initiative is available to businesses right across the country.

The areas highlighted on this map, are part of an nbn Business Fibre Zone that is eligible for business nbn Enterprise Ethernet.

Key

nbn Business Fibre Zone

Please note: This map is indicative in nature and should only be used as a guide. You should make your own inquiries as to the currency, accuracy and completeness of the information herein. The Business Fibre Zone offering does not apply to unforeseeably complex premises, premises already served by other providers, data centres and temporary sites. In order to find out if a specific address is available for the nbn® Business Fibre Initiative contact your service provider or visit nbn.com.au/businessfibre. ©2024 nbn co ltd. 'nbn', 'business nbn®' and other nbn® logos are trademarks of nbn co ltd | ABN 86 136 533 741