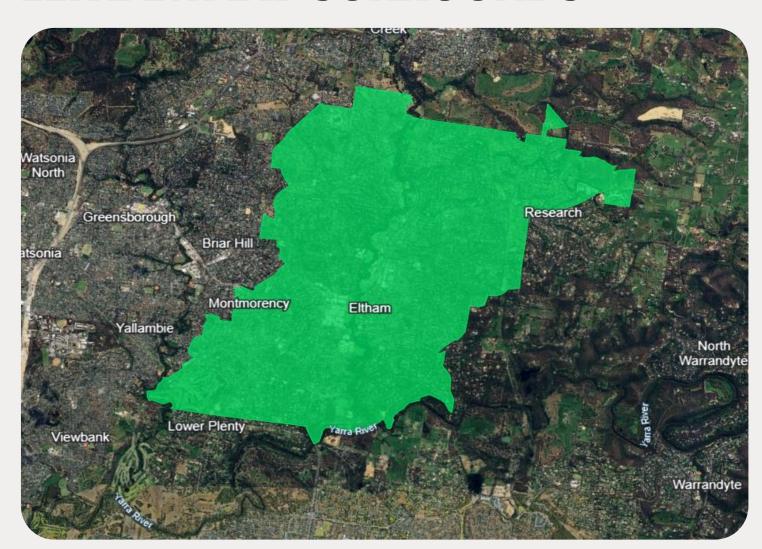

## nbn<sup>®</sup> Business Fibre Zone indicative map

## **ELTHAM AND SURROUNDS**

The nbn Business Fibre Initiative is available to businesses right across the country.

The areas highlighted on this map, are part of an nbn Business Fibre Zone that is eligible for business nbn Enterprise Ethernet.

Adjacent or nearby BFZ's may include:

- Research
- Warrandyte

To find out more about the Fibre Initiative contact your service provider, or visit: nbnco.com.au/businessfibre

Key

nbn Business Fibre Zone

Please note: This map is indicative in nature and should only be used as a guide. You should make your own inquiries as to the currency, accuracy and completeness of the information herein. The Business Fibre Zone offering does not apply to unforeseeably complex premises, premises already served by other providers, data centres and temporary sites. In order to find out if a specific address is available for the nbn® Business Fibre Initiative contact your service provider or visit nbn.com.au/businessfibre. ©2024 nbn co ltd. 'nbn', 'business nbn®' and other nbn® logos are trademarks of nbn co ltd | ABN 86 136 533 741