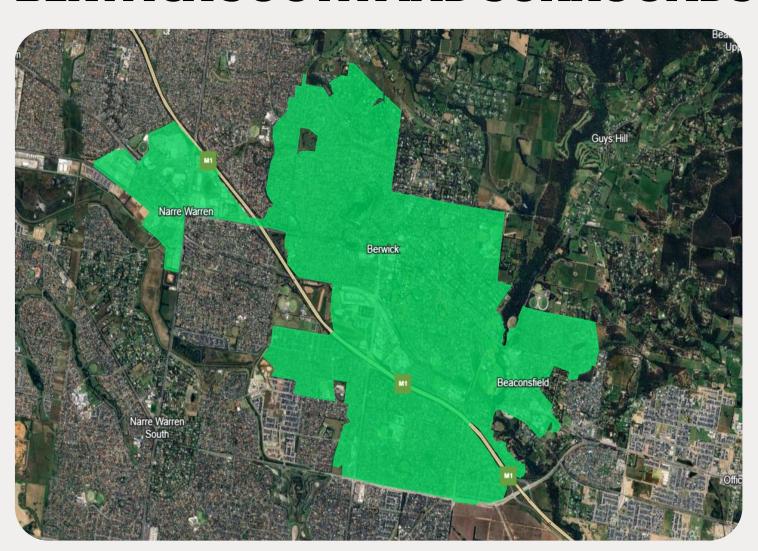

## **BERWICK SOUTH AND SURROUNDS**

The nbn Business Fibre Initiative is available to businesses right across the country.

The areas highlighted on this map, are part of an nbn Business Fibre Zone that is eligible for business nbn Enterprise Ethernet.

Adjacent or nearby BFZ's may include:

- Pakenham South
- Pakenham North
- Dandenong

To find out more about the Fibre Initiative contact your service provider, or visit: nbnco.com.au/businessfibre

## Key

nbn Business Fibre Zone

Please note: This map is indicative in nature and should only be used as a guide. You should make your own inquiries as to the currency, accuracy and completeness of the information herein. The Business Fibre Zone offering does not apply to unforeseeably complex premises, premises already served by other providers, data centres and temporary sites. In order to find out if a specific address is available for the nbn® Business Fibre Initiative contact your service provider or visit nbn.com.au/businessfibre. ©2024 nbn co ltd. 'nbn', 'business nbn®' and other nbn® logos are trademarks of nbn co ltd | ABN 86136533741