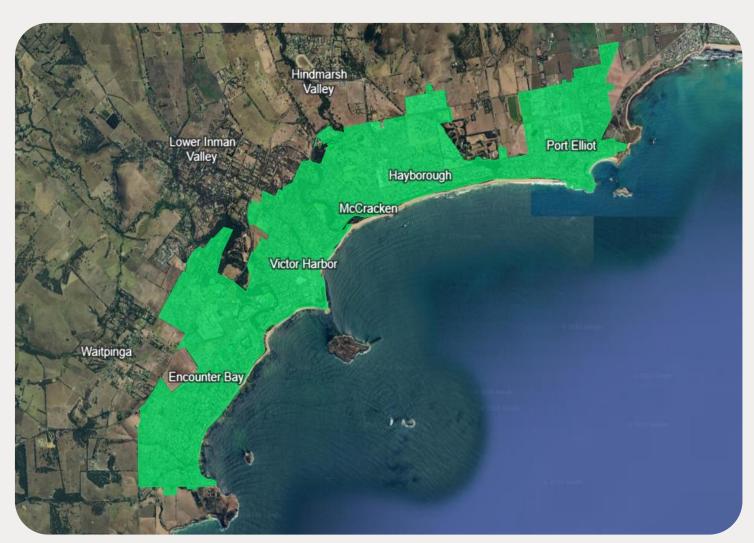

## nbn<sup>®</sup> Business Fibre Zone indicative map VICTOR HARBOR AND SURROUNDS

The nbn Business Fibre Initiative is available to businesses right across the country.

The areas highlighted on this map, are part of an nbn Business Fibre Zone that is eligible for business nbn Enterprise Ethernet.

Adjacent or nearby BFZ's may include:

• Goolwa

To find out more about the Fibre Initiative contact your service provider, or visit: nbnco.com.au/businessfibre

Key

nbn Business Fibre Zone

Please note: This map is indicative in nature and should only be used as a guide. You should make your own inquiries as to the currency, accuracy and completeness of the information herein. The Business Fibre Zone offering does not apply to unforeseeably complex premises, premises already served by other providers, data centres and temporary sites. In order to find out if a specific address is available for the nbn® Business Fibre Initiative contact your service provider or visit nbn.com.au/businessfibre. ©2024 nbn co ltd. 'nbn', 'business nbn®' and other nbn® logos are trademarks of nbn co ltd | ABN 86 136 533 741