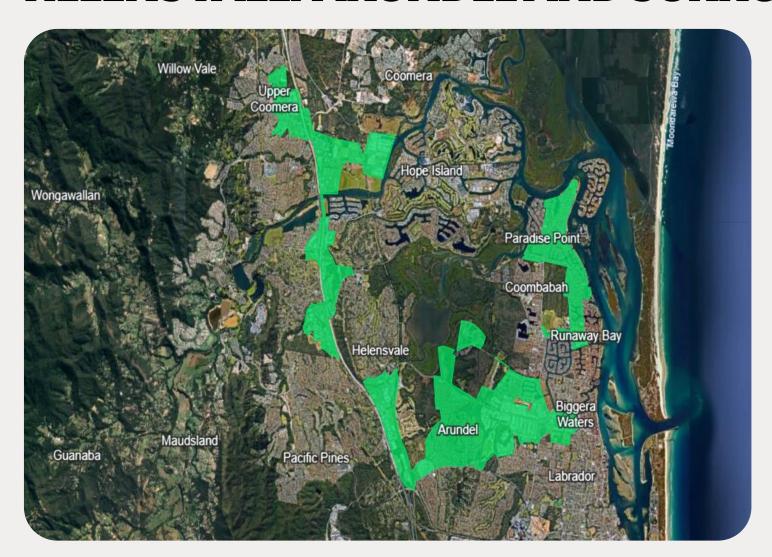

## nbn<sup>®</sup> Business Fibre Zone indicative map

## HELENSVALE/ARUNDEL AND SURROUNDS

The nbn Business Fibre Initiative is available to businesses right across the country.

The areas highlighted on this map, are part of an nbn Business Fibre Zone that is eligible for business nbn Enterprise Ethernet.

Adjacent or nearby BFZ's may include:

- Southport
- Nerang

To find out more about the Fibre Initiative contact your service provider, or visit: nbnco.com.au/businessfibre

Key

nbn Business Fibre Zone

Please note: This map is indicative in nature and should only be used as a guide. You should make your own inquiries as to the currency, accuracy and completeness of the information herein. The Business Fibre Zone offering does not apply to unforeseeably complex premises, premises already served by other providers, data centres and temporary sites. In order to find out if a specific address is available for the nbn® Business Fibre Initiative contact your service provider or visit nbn.com.au/businessfibre. ©2024 nbn co ltd. 'nbn', 'business nbn®' and other nbn® logos are trademarks of nbn co ltd | ABN 86136533741