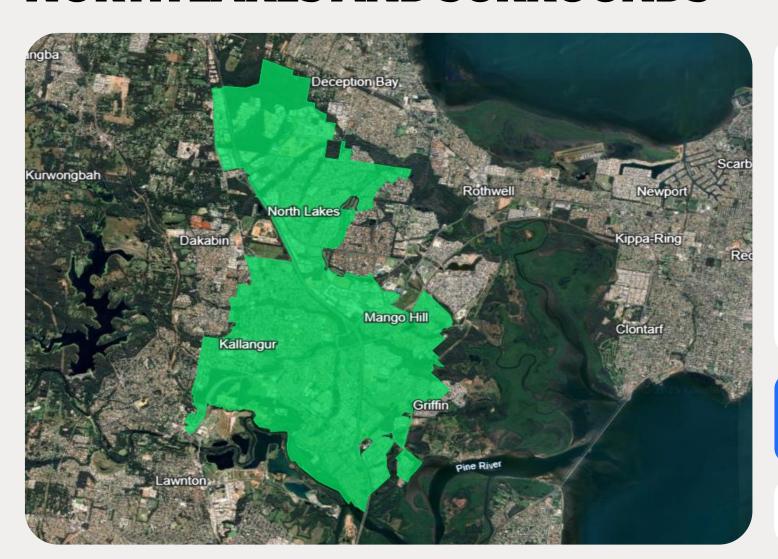

## **NORTH LAKES AND SURROUNDS**

The nbn Business Fibre Initiative is available to businesses right across the country.

The areas highlighted on this map, are part of an nbn Business Fibre Zone that is eligible for business nbn Enterprise Ethernet.

Adjacent or nearby BFZ's may include:

- Redcliffe
- Strathpine

To find out more about the Fibre Initiative contact your service provider, or visit: nbnco.com.au/businessfibre

Key

nbn Business Fibre Zone

Please note: This map is indicative in nature and should only be used as a guide. You should make your own inquiries as to the currency, accuracy and completeness of the information herein. The Business Fibre Zone offering does not apply to unforeseeably complex premises, premises already served by other providers, data centres and temporary sites. In order to find out if a specific address is available for the nbn® Business Fibre Initiative contact your service provider or visit nbn.com.au/businessfibre. ©2024 nbn co ltd. 'nbn', 'business nbn®' and other nbn® logos are trademarks of nbn co ltd | ABN 86 136 533 741