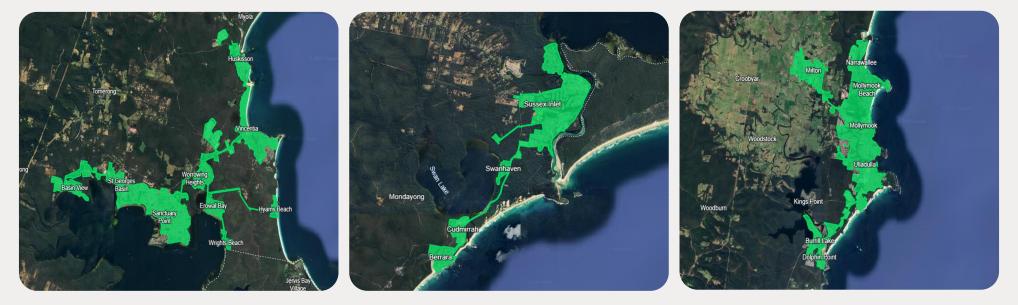

## nbn<sup>®</sup> Business Fibre Zone indicative map SHOALHAVEN AND SURROUNDS

The nbn Business Fibre Initiative is available to businesses right across the country.

The areas highlighted on this map, are part of an nbn Business Fibre Zone that is eligible for business nbn Enterprise Ethernet.

Adjacent or nearby BFZ's may include:

• N/A

To find out more about the Fibre Initiative contact your service provider, or visit: <u>nbnco.com.au/businessfibre</u>

Key

nbn Business Fibre Zone

Please note: This map is indicative in nature and should only be used as a guide. You should make your own inquiries as to the currency, accuracy and completeness of the information herein. The Business Fibre Zone offering does not apply to unforeseeably complex premises, premises already served by other providers, data centres and temporary sites. In order to find out if a specific address is available for the nbn® Business Fibre Initiative contact your service provider or visit nbn.com.au/businessfibre. ©2024 nbn co ltd. 'nbn', 'business nbn®' and other nbn® logos are trademarks of nbn co ltd | ABN 86 136 533 741