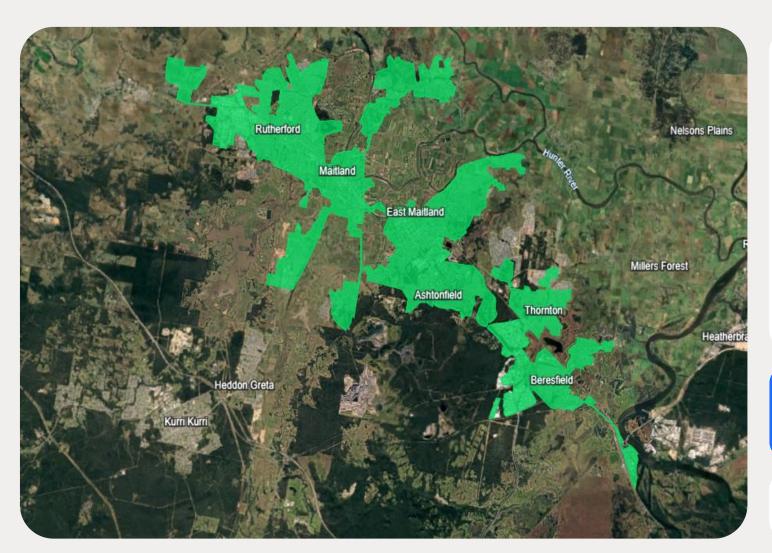

## nbn<sup>®</sup> Business Fibre Zone indicative map

## **MAITLAND AND SURROUNDS**

The nbn Business Fibre Initiative is available to businesses right across the country.

The areas highlighted on this map, are part of an nbn Business Fibre Zone that is eligible for business nbn Enterprise Ethernet.

Adjacent or nearby BFZ's may include:

• Tomago / Heatherbrae

To find out more about the Fibre Initiative contact your service provider, or visit: nbnco.com.au/businessfibre

Key

nbn Business Fibre Zone

Please note: This map is indicative in nature and should only be used as a guide. You should make your own inquiries as to the currency, accuracy and completeness of the information herein. The Business Fibre Zone offering does not apply to unforeseeably complex premises, premises already served by other providers, data centres and temporary sites. In order to find out if a specific address is available for the nbn® Business Fibre Initiative contact your service provider or visit nbn.com.au/businessfibre. ©2024 nbn co ltd. 'nbn', 'business nbn®' and other nbn® logos are trademarks of nbn co ltd | ABN 86136533741