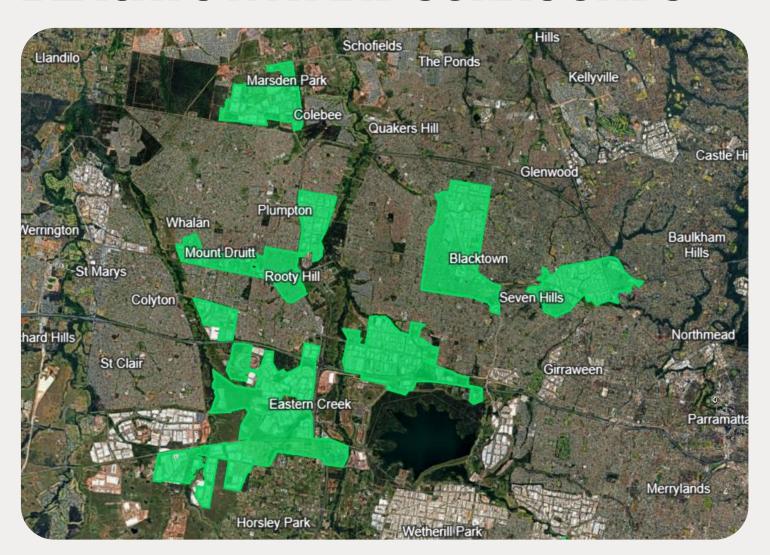

## **BLACKTOWN AND SURROUNDS**

The nbn Business Fibre Initiative is available to businesses right across the country.

The areas highlighted on this map, are part of an nbn Business Fibre Zone that is eligible for business nbn Enterprise Ethernet.

Adjacent or nearby BFZ's may include:

- Penrith
- Castle Hill Bella Vista
- Girraween
- Wetherill Park

To find out more about the Fibre Initiative contact your service provider, or visit: nbnco.com.au/businessfibre

## Key

nbr

nbn Business Fibre Zone

Please note: This map is indicative in nature and should only be used as a guide. You should make your own inquiries as to the currency, accuracy and completeness of the information herein. The Business Fibre Zone offering does not apply to unforeseeably complex premises, premises already served by other providers, data centres and temporary sites. In order to find out if a specific address is available for the nbn® Business Fibre Initiative contact your service provider or visit nbn.com.au/businessfibre. ©2024 nbn co ltd. 'nbn', 'business nbn®' and other nbn® logos are trademarks of nbn co ltd | ABN 86 136 533 741