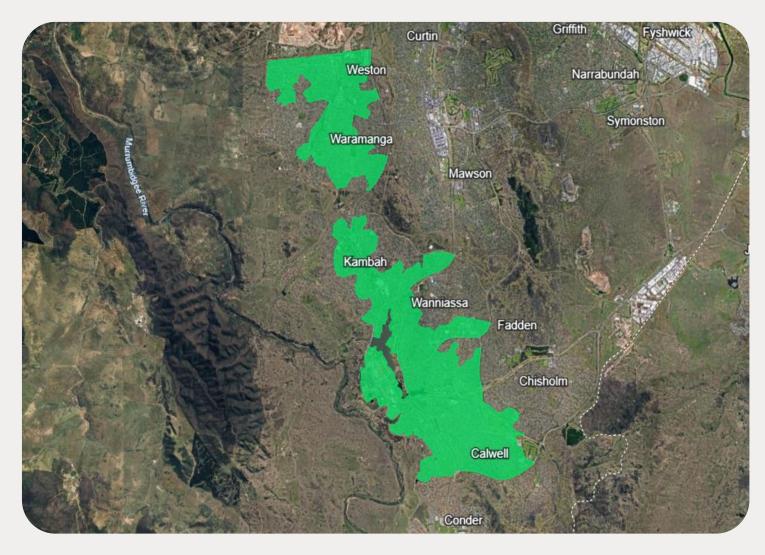

## nbn<sup>®</sup> Business Fibre Zone indicative map **TUGGERANONG AND SURROUNDS**

The nbn Business Fibre Initiative is available to businesses right across the country.

The areas highlighted on this map, are part of an nbn Business Fibre Zone that is eligible for business nbn Enterprise Ethernet.

Adjacent or nearby BFZ's may include:

- Queanbeyan Hume
- Phillip
- Deakin

To find out more about the Fibre Initiative contact your service provider, or visit: nbnco.com.au/businessfibre

Key

nbn Business Fibre Zone